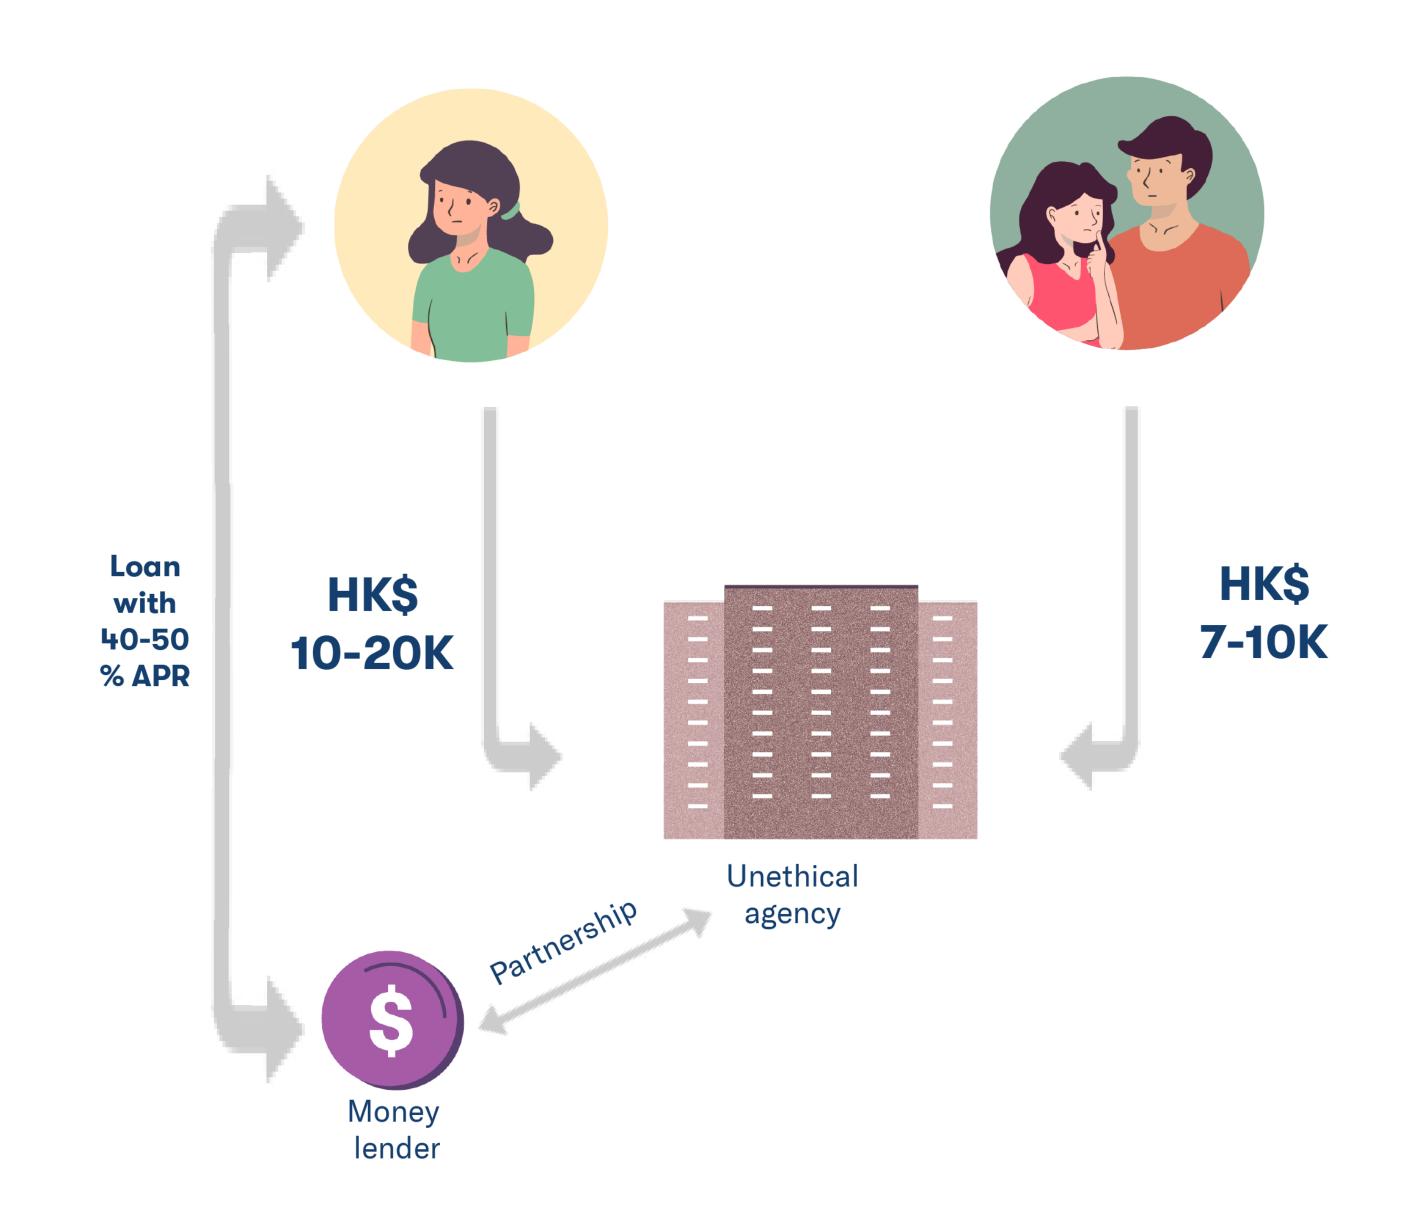

|
| CURRENT MONTHLY WAGE               |    |            |      |  |  |
|                                    |    |            |      |  |  |
| MONTHLY FOOD ALLOWANCE (IF GIVEN)  |    |            |      |  |  |
| 0.00                               |    |            |      |  |  |
| TOTAL ANNUAL LEAVE DAYS TAKEN      |    |            |      |  |  |
| 0                                  |    |            |      |  |  |
| UNTAKEN STATUTORY HOLIDAYS, IF ANY |    |            |      |  |  |
| 1                                  | 2  | 3          | -    |  |  |
| 4                                  | 5  | 6          | Next |  |  |
| 7                                  | 8  | 9          |      |  |  |
|                                    | 0  |            |      |  |  |



SHARE

#### THE PROBLEM



#### **OUR SOLUTION**