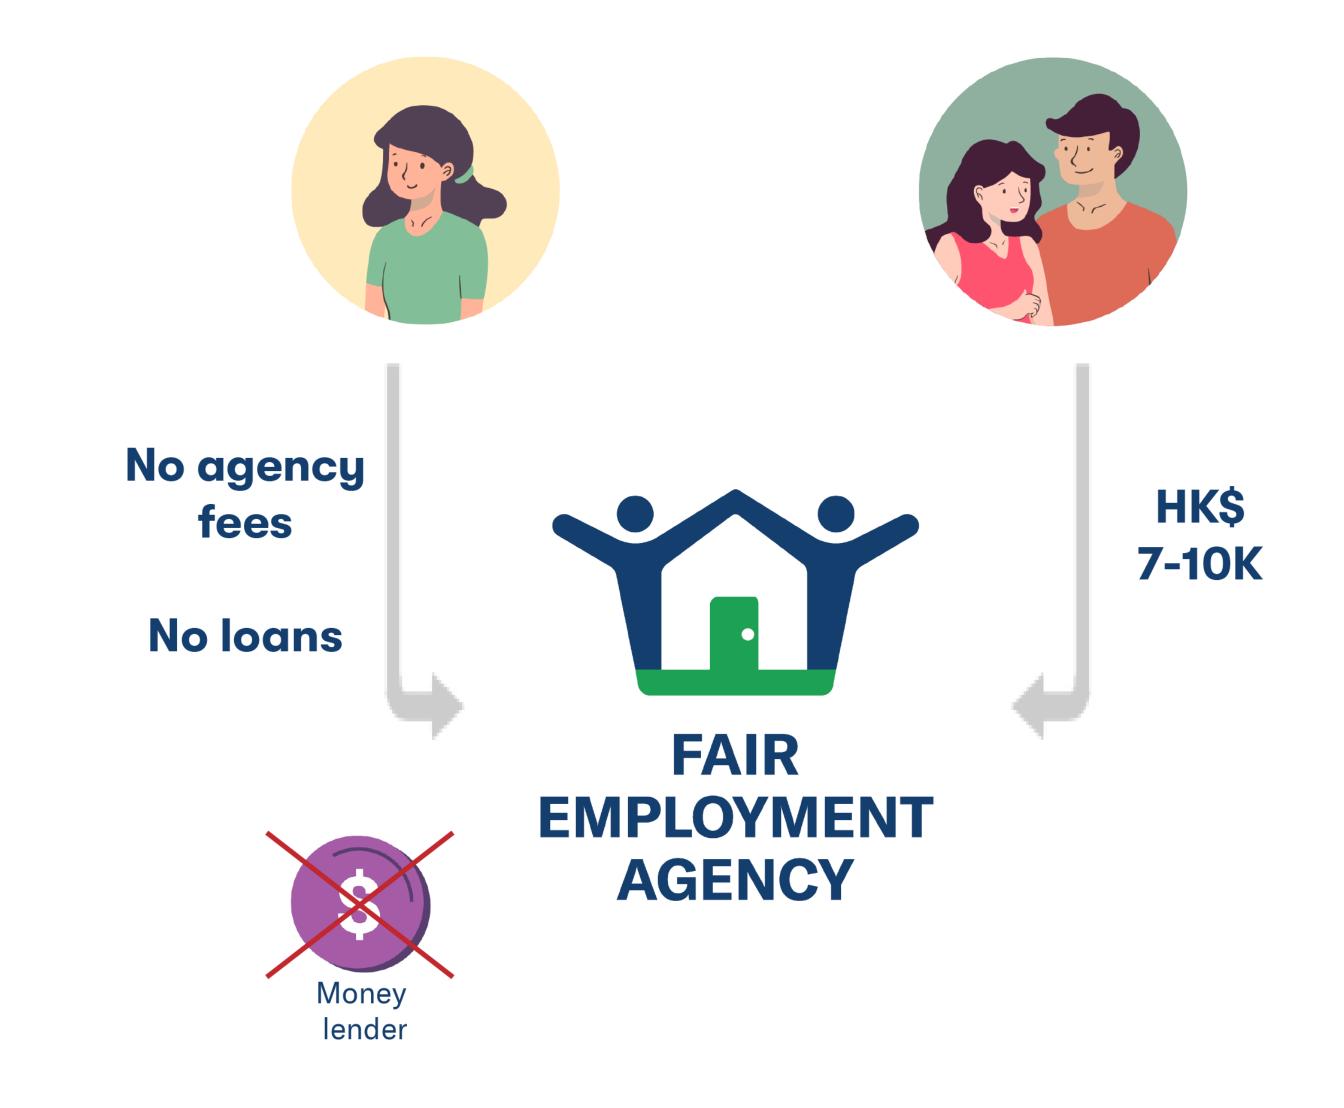

|    |            |      |  |  |
|                                    |    |            |      |  |  |
| MONTHLY FOOD ALLOWANCE (IF GIVEN)  |    |            |      |  |  |
| 0.00                               |    |            |      |  |  |
| TOTAL ANNUAL LEAVE DAYS TAKEN      |    |            |      |  |  |
| 0                                  |    |            |      |  |  |
| UNTAKEN STATUTORY HOLIDAYS, IF ANY |    |            |      |  |  |
| 1                                  | 2  | 3          | -    |  |  |
| 4                                  | 5  | 6          | Next |  |  |
| 7                                  | 8  | 9          |      |  |  |
|                                    | 0  |            |      |  |  |



SHARE

#### THE PROBLEM



#### **OUR SOLUTION**